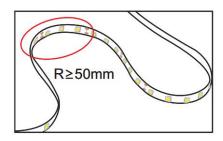

(E) .It is recommended that any bending diameter of the light strip should be >1CM:

#### Note:

- 1.One Aluminum Foil Bag for one roll of LED strip, 5M/roll.
- 2.All the packaging materials are RoHS standard.
- 3. Heavy stuff are not allow to be loaded above the packaging box.

• When install the led strip, please note the installation technique. The led strip can be bent, but not distorted, as shown below:

Distortion(Wrong)

Bend(Right)

- LED strips are low voltage products, you must use the power supply(transformer). Please don't connect the led strip directly to the AC110 or AC220V, otherwise it will burn out the LED strips.
- Clean up the installation surface, it will ensure the reliability of the adhesive.
- The electrical connection process must be operated by a professional person.