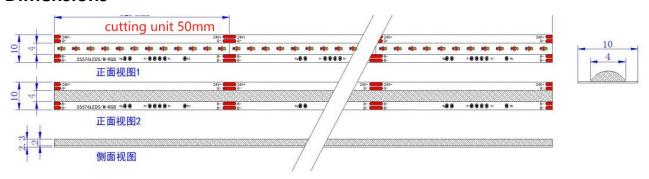

### **Dimensions**

### **Feature**

- 1) RGB cob led lamp.
- 2) 25um50um pure copper PCB board with10mm width .
- 3) Double membrance covering the FPCB board for better protection.
- 4) Soldering pad on the top side,
- 5) Cutting unit every 42 led(50mm) with 24V.
- 6) DC24V, 14W per meter(max)(14watt with 24V).
- 7) LED density: 840pcs per meter.
- 8) Controller Protocel: PWM

### **Parameter**

| Part No            | RL-5TRCOB-840-RGB24V-10mm                 |  |  |  |  |
|--------------------|-------------------------------------------|--|--|--|--|
| Lighting Source    | COB RGB led                               |  |  |  |  |
| Operate Voltage    | DC24V                                     |  |  |  |  |
| Consumption Watt/M | 14 Watt/M with 24V;                       |  |  |  |  |
| PCB quality        | Double layer 25um 50um Copper,            |  |  |  |  |
| LED quantity/M     | 840 LEDs per meter                        |  |  |  |  |
| Color              | RGB                                       |  |  |  |  |
| Brightness         | Red:625nm Green: 530nm Blue:460nm         |  |  |  |  |
| Cable              | 4Pin AWG20( 0.3 mm2) with 15cm cable long |  |  |  |  |
| Tape               | Standard 3M300SL tape at the back         |  |  |  |  |
| Waterproof Grade   | IP20/65/67/68                             |  |  |  |  |
| PCB width          | 10mm                                      |  |  |  |  |
| Cutting unit       | 24V with 50mm                             |  |  |  |  |
| Packaging          | 5M/roll                                   |  |  |  |  |
| Viewing Angle      | 180 degree                                |  |  |  |  |
| warranty           | 2years                                    |  |  |  |  |