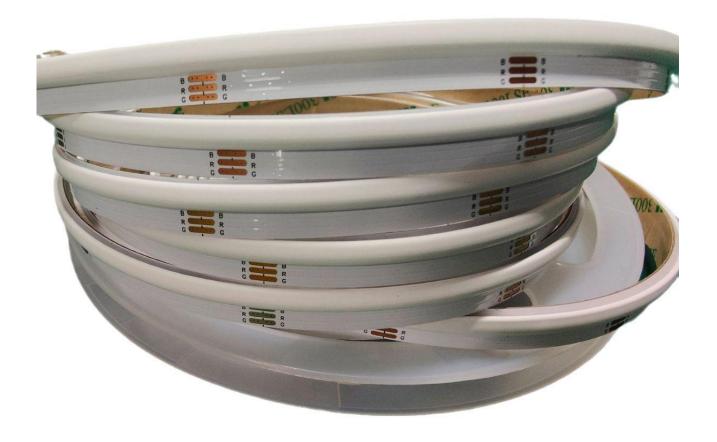

# Best seller -- Dc24V 840 led COB RGB led strip

No light spot, Even light; there is Even and soft light radiation, no glaring and no lighting spot, very bright for cob led strip, a good replacement of smd 2216,2110 led strip. COB encapsulation techology without wire bonding; Flip chips has bigger pole for higher current, wore more stable;

### **Feature**

- 1) RGB cob led lamp.
- 2) 25um50um pure copper PCB board with10mm width .
- 3) Double membrance covering the FPCB board for better protection.
- 4) Soldering pad on the top side,
- 5) Cutting unit every 42 led(50mm) with 24V.
- 6) DC24V, 14W per meter(max)(14watt with 24V).
- 7) LED density: 840pcs per meter.
- 8) Controller Protocel: PWM