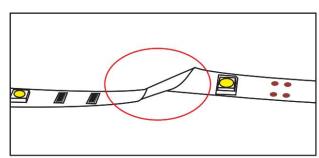

#### Note:

- 1.One Aluminum Foil Bag for one roll of LED strip, 5M/roll.
- 2.All the packaging materials are RoHS standard.
- 3. Heavy stuff are not allow to be loaded above the packaging box.

• When install the led strip, please note the installation technique. The led strip can be bent, but not distorted, as shown below:

Distortion(Wrong)

Bend(Right)

- LED strips are low voltage products, you must use the power supply(transformer). Please don't connect the led strip directly to the AC110 or AC220V, otherwise it will burn out the LED strips.
- Clean up the installation surface, it will ensure the reliability of the adhesive.
- The electrical connection process must be operated by a professional person.