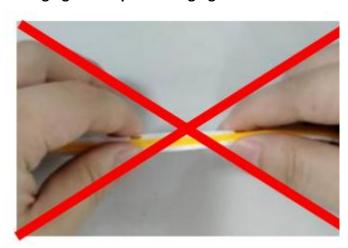

#### Note:

- 1.One Aluminum Foil Bag for one roll of LED strip, 5M/roll.
- 2.All the packaging materials are RoHS standard.
- 3. Heavy stuff are not allow to be loaded above the packaging box.

• When install the led strip, please note the installation technique. The led strip can be bent, but not distorted, as shown below:

Distortion(Wrong)

Bend(Right)

- LED strips are low voltage products, you must use the power supply(transformer). Please don't connect the led strip directly to the AC110 or AC220V, otherwise it will burn out the LED strips.
- Clean up the installation surface, it will ensure the reliability of the adhesive.
- The electrical connection process must be operated by a professional person.