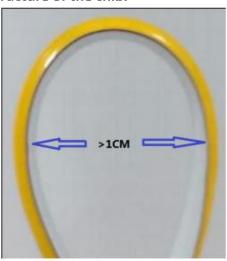

(E) .It is recommended that any bending diameter of the light strip should be >1CM: