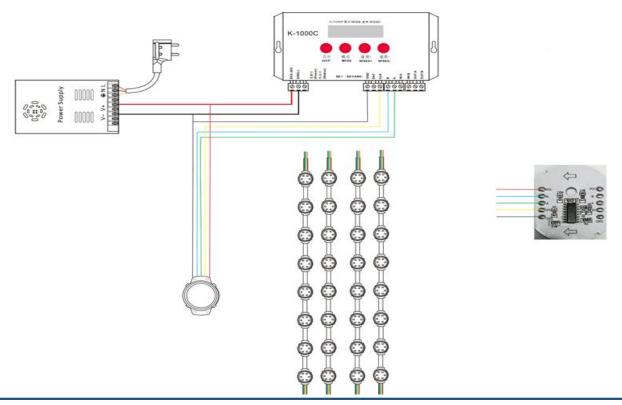

## **Connection**

#### Notes:

- 1. Male connector (with pins) is signal input port, female connector (without pins) is signal output port.
- 2. Take noted there is extra power cable at end of each string to connect to led power supply.
- 3. We suggest that every 20pcs lights connect to the power supply in parallel to avoid voltage decline.
- 4. One controller can only support up to 2000 pixels, more than 2000 pixels, you need to cascade with multiple controllers.