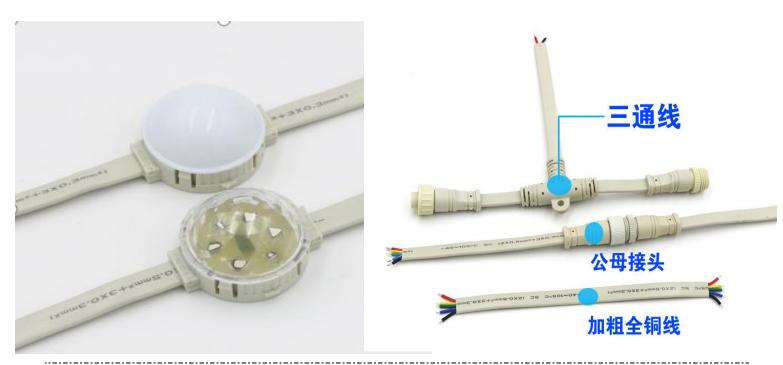

## **Connection**

#### Notes:

- 1. Male connector (with pins) is signal input port, female connector (without pins) is signal output port.
- 2. Take noted there is extra power cable at end of each string to connect to led power supply.
- 3. We suggest that every 20pcs lights connect to the power supply in parallel to avoid voltage decline.
- 4. One controller can only support up to 2000 pixels, more than 2000 pixels, you need to cascade with multiple controllers.