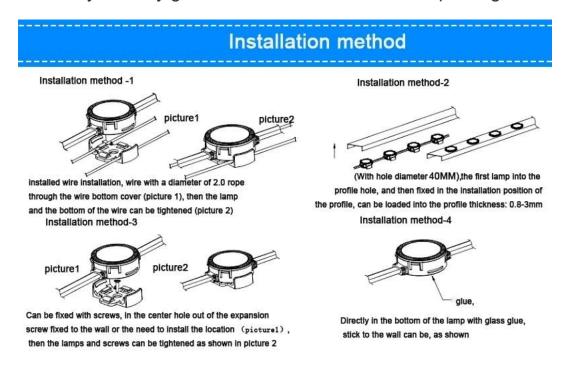

## Installing:

1,50mm led pixel light source can be installed by 2.0 diameter steel wire with snap,

(need to pay for the base clips)

2,Can used Aluminum profiles 50mm diameter of hole ,then fixed into the position of Profiles for 50mm led point light source ;

### 深圳市蔷薇照明科技有限公司

Add: No.53 Yuexing Rd, Guanlan Street ,Longhua District,Shenzhen, China,zipcode:518110

- 3, Can be fixed with screws and snap ,Then fixed into the wall;
- 4, Directly fixed by glue on the bottom of 50mm led pixel lights;