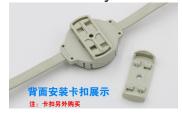

## Installing:

1,50mm led pixel light source can be installed by 2.0 diameter steel wire with snap,

(need to pay for the base clips)

2,Can used Aluminum profiles 50mm diameter of hole ,then fixed into the position of Profiles for 50mm led point light source ;

### 深圳市蔷薇照明科技有限公司

Add: No.53 Yuexing Rd, Guanlan Street ,Longhua District,Shenzhen, China,zipcode:518110

- 3, Can be fixed with screws and snap ,Then fixed into the wall;
- 4, Directly fixed by glue on the bottom of 50mm led pixel lights;